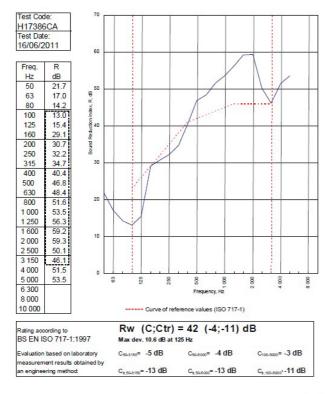

## System Performance Breakdown

Fire Resistance: BS476 Part 22:1987: Test Ref & Date or Applied Ref & Report: Max Height: Thickness: Duty Grade: BS 5234: Part 2:1992: Sound Insulation:

60/60 Minutes (Integrity/Insulation). BRE 208596 - BRE Report P102396-1011B Refer to Speedline Specification Clause 102 mm. (At Base Track, Excluding Finishes) Severe - Annexes A-F 42 R<sub>w</sub>dB, Date Tested or Assessed Against - 16/06/2011